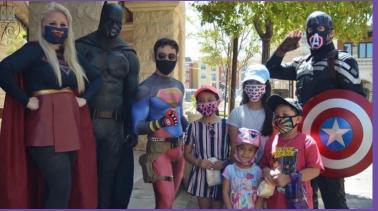

# 6th Annual National Sibling Day Saturday, April 9 • 11am - 2pm

#### **Sponsorship Opportunities**

Celebrate the special bond between siblings and raise awareness of brothers and sisters separated in foster care at this free family fun event open to the community.

Come and enjoy carnival games, music, booths with small giveaways, packaged food, concessions, balloon animals, and more.